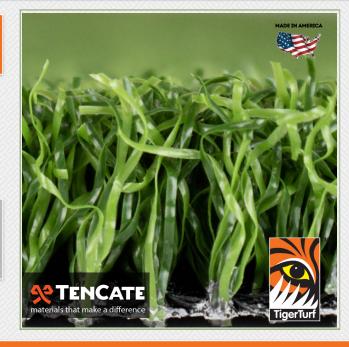

# **Sure Putt**

Designed with the avid golfer in mind, this 2 Tone <sup>3</sup>/<sub>4</sub>" tall putting green utilizes texturized polypropylene yarns to replicate a natural bent grass putting surface.

### **Main Advantage**

• Benefits of a .75 inch blade height:

- Provides a more natural appearance
- Better ability to control the speed of the green
- · Provides a more realistic action when hitting pitch shots or chipping into
- Non-flammable, ant-acid yarn resistant to chemical attack
- Uniquely formulated polyurethane coated backing provides greater seam strength and durability
- Not water soluble & no harmful environmental effects
- Heat and frost resistant & UV stabilize

### Yarn Characteristics

Type: Texturized Polypropylene Colors: Field Green/Forest Green

## **Turf Characteristics**

Pile/Face Weight: Approx. 45 ounces Pile Height: Approx. 0.75 inches Machine Gauge: 3/16 inch